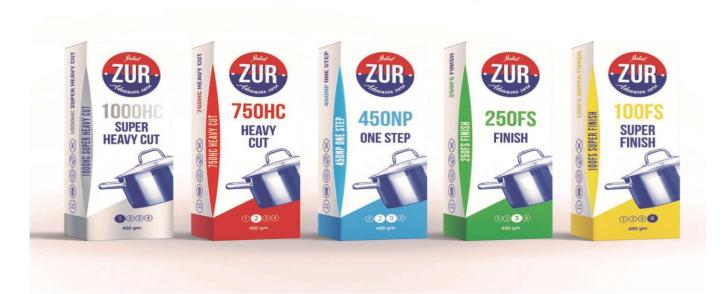

# ZURECHEM 750 HC HEAVY CUT (FIRST STEP)

## **Product Description**

Zurechem stainless steel polish compound 750HC is a universal, fast-acting pre-polishing compound suitable for a broad range of applications. Quickly removes throwing marks, orange peel and sanding marks.

#### **General information:**

Product group: Solid Compound

Category: Heavy Cut

Storage: 5- 30°C, avoid frost

and direct sunlight

Color: white

Container size:

approx. 450g, 150 g

#### **Chemical information:**

Density:

Viscosity: -

Grease content: Greasy

#### **Technical information:**

Polishing tools: Sisal,

Cotton







## **Recommended Usage**

The Solid Compound 750C is suitable for:

- Aluminum
- Non-ferrous metals
- Stainless Steel

### **Zurechem Solid Compounds Program**